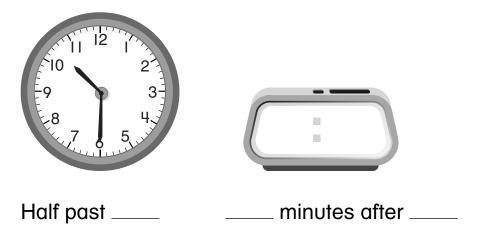

## Listen to the question and give the best answer.

I. Write the time in two different ways.

2. Write the time in three different ways.

3. The minute hand is at the 6 and the hour hand is between 3 and 4. What is the time?