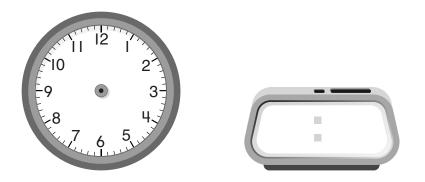

\_\_\_\_:\_\_

8. Write the times shown.

\_\_\_\_ o'clock

\_\_\_\_ o'clock

\_\_\_\_ o'clock

Circle to show the type of time pattern.

hour

half-hour