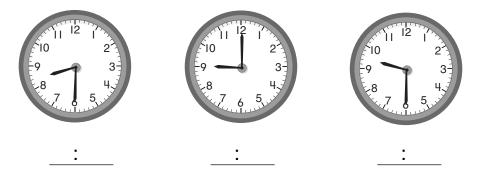

9. Write the times shown.

Circle to show the type of time pattern.

hour

half-hour

10. Kristie made a half-hour pattern using three clocks. The second clock shows 4:00.
What times do the other two clocks show?

\_\_\_\_\_, 4:00, \_\_\_\_:

| Sadlier Math. |
|---------------|
| users of      |
| ranted to     |
| uantities g   |
| Issroom de    |
| plicate cla   |
| sion to du    |
| c. Permiss    |
| Sadlier, Ind  |
| liam H. S     |
| © by Wil      |
| Copyright     |
|               |