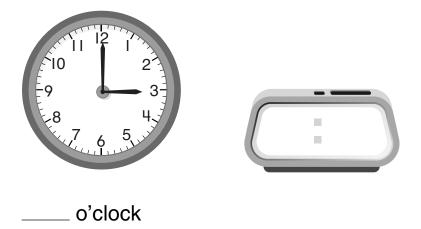

## Listen to the question and give the best answer.

I. Write the time in two different ways.

2. Write the time in three different ways.

3. The minute hand is at the 6 and the hour hand is between 3 and 4. What is the time?