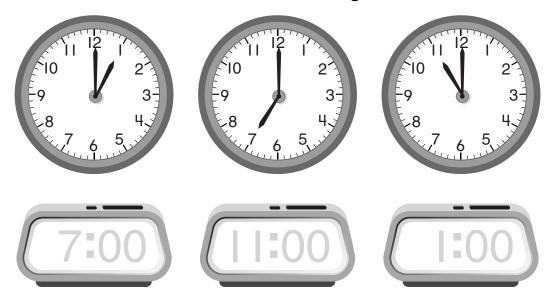

9. Write the times shown.

Circle to show the type of time pattern.

hour

half-hour

10. Kristie made a half-hour pattern using three clocks. The second clock shows 4:00.
What times do the other two clocks show?