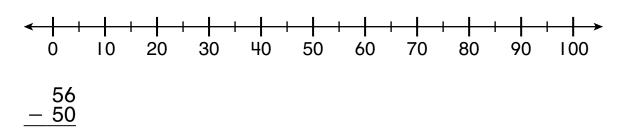

Lin bakes \_\_\_\_\_ muffins.

I0. Count back by 10s to subtract.Use the number line to help.

II. Count back by I0s to subtract. Use the number line to help.

**12.** Use addition to find the difference.

 Ted practices soccer for 75 minutes on Thursday. This is 30 minutes longer than he practices on Tuesday.