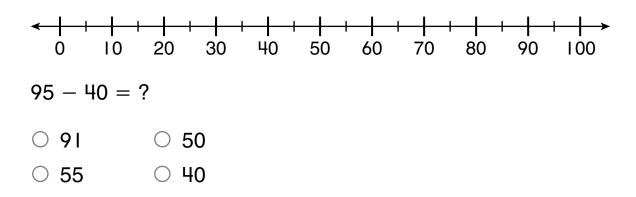

Lin bakes \_\_\_\_\_ muffins.

I0. Count back by 10s to subtract.Use the number line to help.

II. Count back by I0s to subtract. Use the number line to help.

**12.** Use addition to find the difference.

 Ted practices soccer for 75 minutes on Thursday. This is 30 minutes longer than he practices on Tuesday.