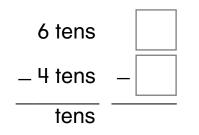

## 8. Subtract.

Use ten rods or draw lines to help.

 $8 \text{ tens} - 3 \text{ tens} = \_$  tens

\_\_\_\_\_ - 30 = \_\_\_\_\_

9. Kiyo bakes 60 muffins.She bakes 20 more muffins than Lin.How many muffins does Lin bake?