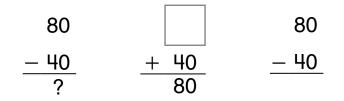

Draw a model to check your answer.

- - 6. Subtract.

7. Use addition to find the difference.

$$70 - 20 = ?$$
  
\_\_\_\_\_ + 20 = 70  
 $70 - 20 =$ 

Draw a model to check your answer.